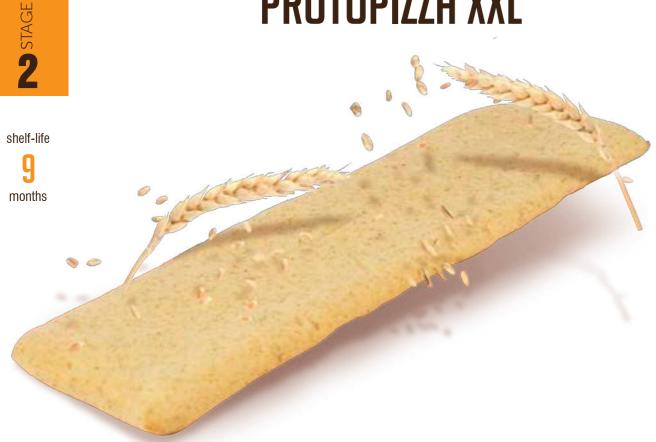

# PROTOPIZZA XXL

**INGREDIENTS:** Modified **wheat** starch, water, **wheat** protein, coconut oil, sunflower seeds oil, **wheat** fiber, extra virgin olive oil, emulsifiers (mono- and diglycerides of fatty acids, sunflower lecithin), fresh yeast, salt, acacia fiber, thickener: carob seeds flour, preservative: potassium sorbate.

May contain traces of: milk, nuts, sesame, eggs, lupin, soy, mustard

| Nutrition               | <b>Facts</b> |
|-------------------------|--------------|
| 1 servings per containe | er           |
| Serving size            | (100g)       |
| Amount Per Serving      | 222          |
| Calories                | 230          |

| Amount Per Serving Calories | 230           |  |
|-----------------------------|---------------|--|
|                             | % Daily Value |  |
| Total Fat 15g               | 19%           |  |
| Saturated Fat 9g            | 45%           |  |
| Trans Fat 0g                |               |  |
| Sodium 0mg                  | 0%            |  |
| Total Carbohydrate 41g      | 15%           |  |
| Dietary Fiber 33g           | 118%          |  |
| Total Sugars <1g            |               |  |
| Includes 0g Added Sugars    | 0%            |  |
| Protein 19a                 | 38%           |  |

Not a significant source of cholesterol, vitamin D, calcium, iron, and potassium

\*The % Daily Value (DV) tells you how much a nutrient in a serving of food contributes to a daily diet. 2,000 calories a day is used for general nutrition advice.

single pack da 170g

Natural **SP**100

**PROTOBREAD** 

STAGE

shelf-life

months

**INGREDIENTS:** Modified **wheat** starch, water, **wheat** protein, coconut oil, sunflower seeds oil, wheat fiber, extra virgin olive oil, emulsifiers (mono- and diglycerides of fatty acids, sunflower lecithin), fresh yeast, salt, acacia fiber, thickener: carob seeds flour, preservative: potassium sorbate.