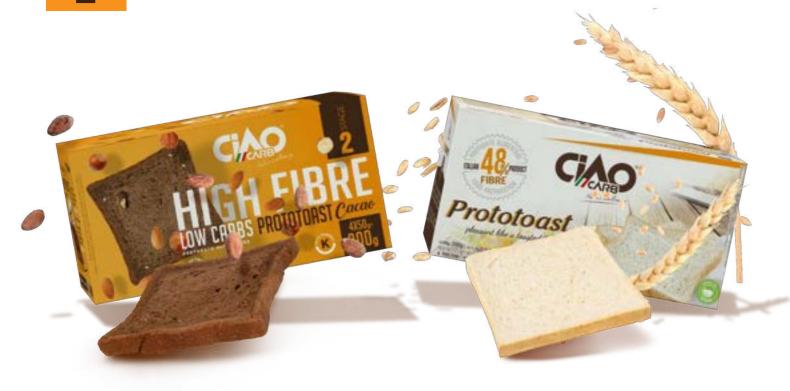

# **PROTOTOAST**

shelf-life

months

#### Cocoa

**INGREDIENTS:** Modified **wheat** starch, **wheat** protein, coconut oil, **wheat** fiber, cocoa powder (5%), **almonds**, **hazelnuts**, fresh yeast, extra virgin olive oil, acacia fiber, salt, emulsifier: mono- and diglycerides of fatty acids, sunflower lecithin, sweetener: sodium cyclamate, flavorings.

#### Natural

INGREDIENTS: Modified wheat starch, wheat protein, coconut oil, wheat fiber, extra virgin olive oil, acacia fiber, salt, emulsifier: mono- and diglycerides of fatty acids, fresh yeast, sunflower