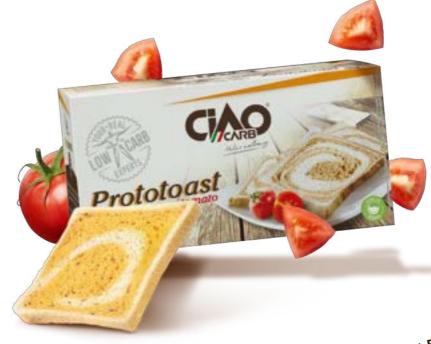

INGREDIENTS: Modified wheat starch, wheat protein, coconut oil, wheat fiber, tomato paste (5%), extra virgin olive oil, fresh yeast, acacia fiber, salt, emulsifier: mono- and diglycerides of fatty acids, sunflower lecithin, oregano.